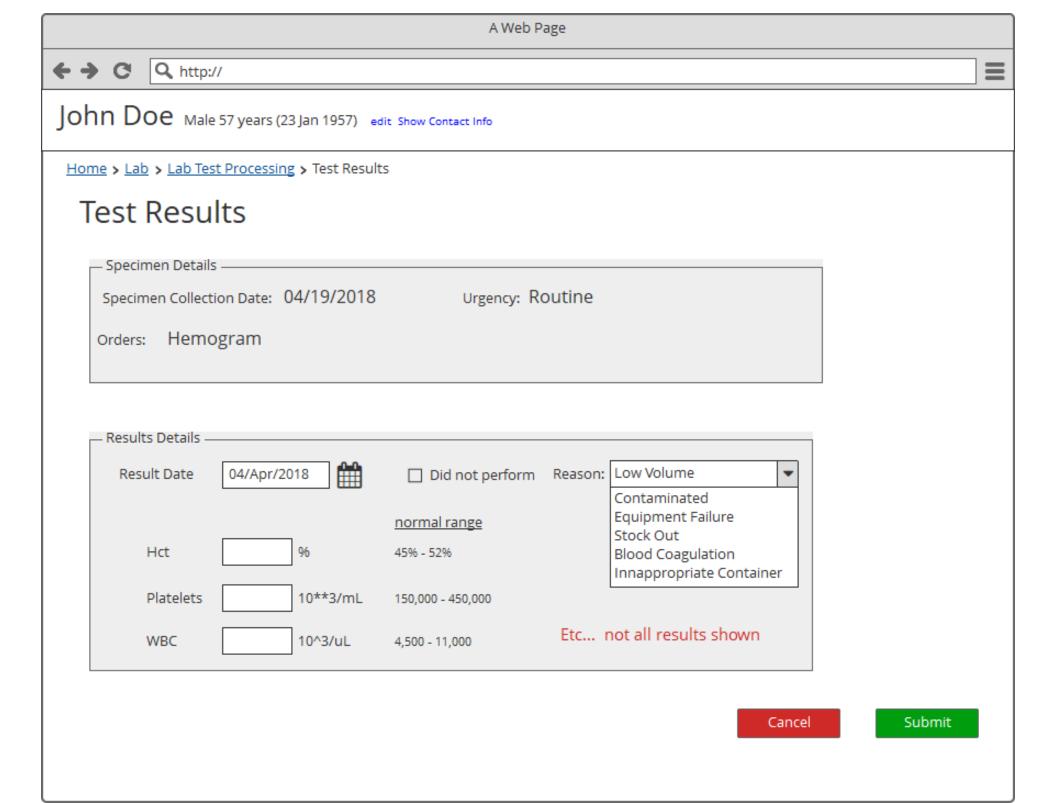

# **Unperformed Tests**

| EMR ID | Name              | Ordering Provider | Lab ID | In/Out     | Order Date  | Test       | Reason       | Telephone |                         |
|--------|-------------------|-------------------|--------|------------|-------------|------------|--------------|-----------|-------------------------|
| 2Y74UY | Jean Simmons      | Pierre Jones      | 10023  | Outpatient | 12-Apr-2018 | Urinalysis | low-volume   | 1345-3543 | create new order remove |
| 29IG84 | Jean Paul Stanley | Pierre Jones      | 10045  | Outpatient | 11-Apr-2018 | TB culture | contaminated | 6434-2343 | create new order remove |
| 245RXB | Ace Freyley       | Pierre Jones      | 10056  | Outpatient | 11-Apr-2018 | Hematocrit | low-volume   | 9472-2542 |                         |