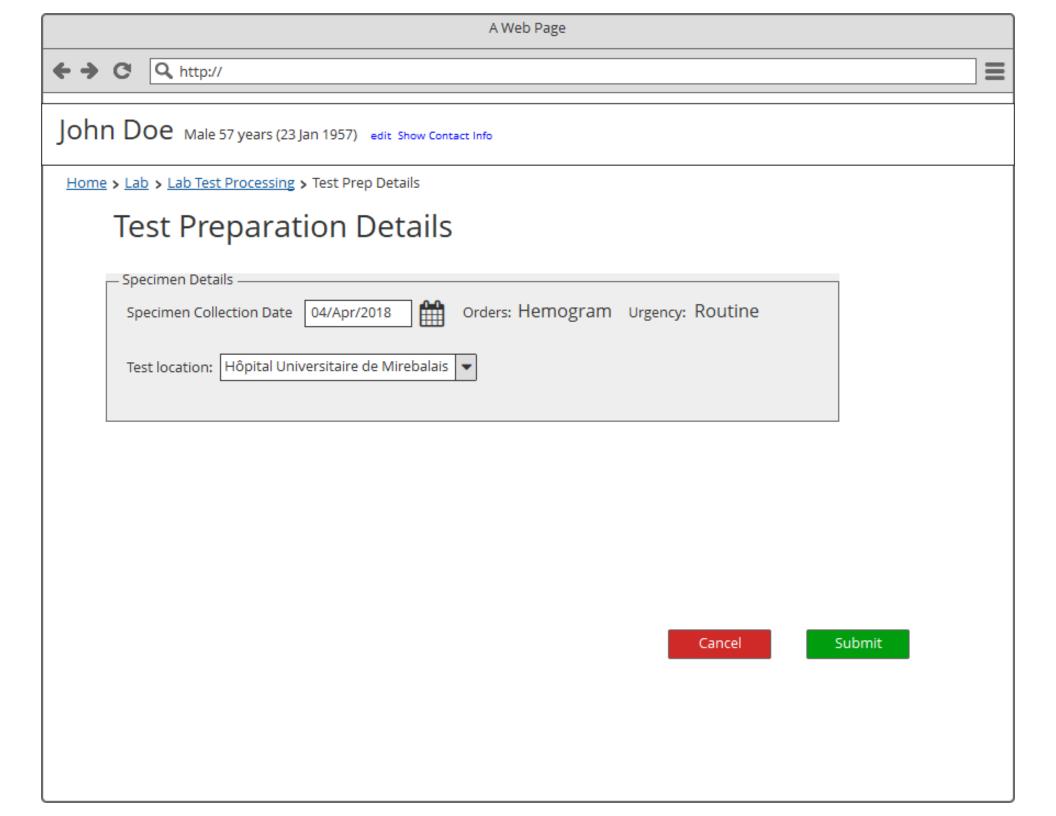

## Lab Order

For Lab Orders, users should be able to order individual tests or panels of tests. These should be organized into categories of tests.

Only tests that are individually orderable should be displayed.