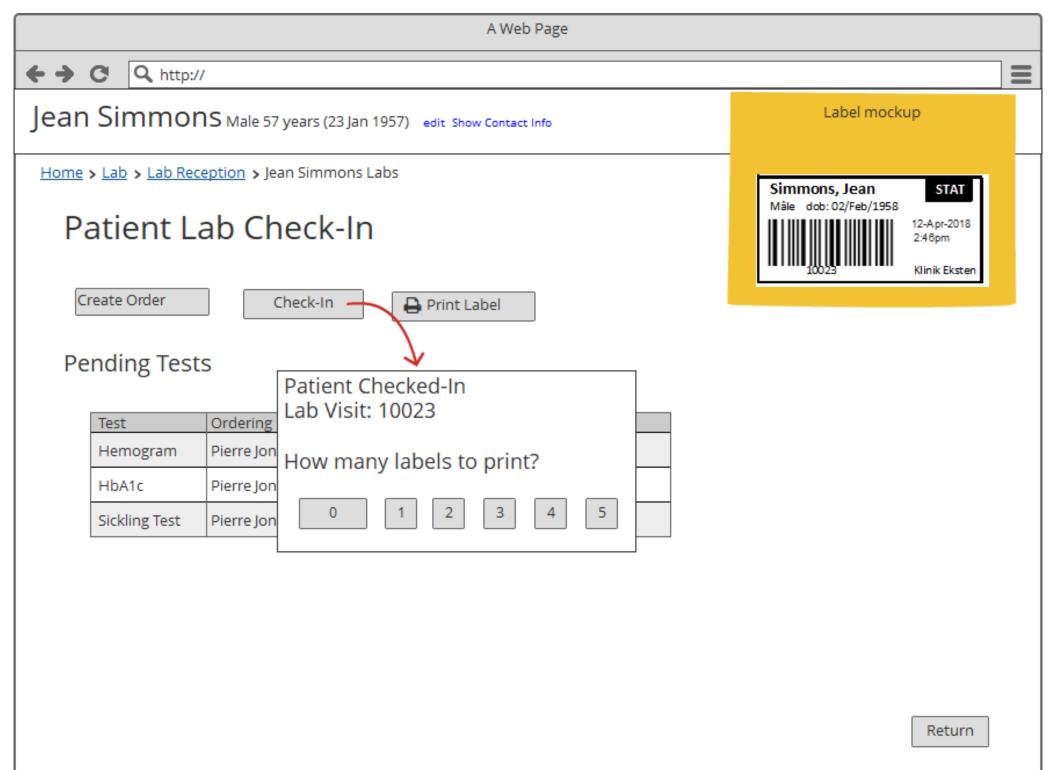

Jean Simmons Male 57 years (23 Jan 1957) edit Show Contact Info

Home > Lab > Lab Reception > Jean Simmons Labs

## Patient Lab Check-In

Create Order

Check-In

## **Pending Tests**

| Test          | Ordering Provider | Order Date  | Urgency | Action |
|---------------|-------------------|-------------|---------|--------|
| Hemogram      | Pierre Jones      | 2018-Apr-12 | routine | x      |
| HbA1c         | Pierre Jones      | 2018-Apr-12 | routine | X      |
| Sickling Test | Pierre Jones      | 2018-Apr-12 | routine | X      |