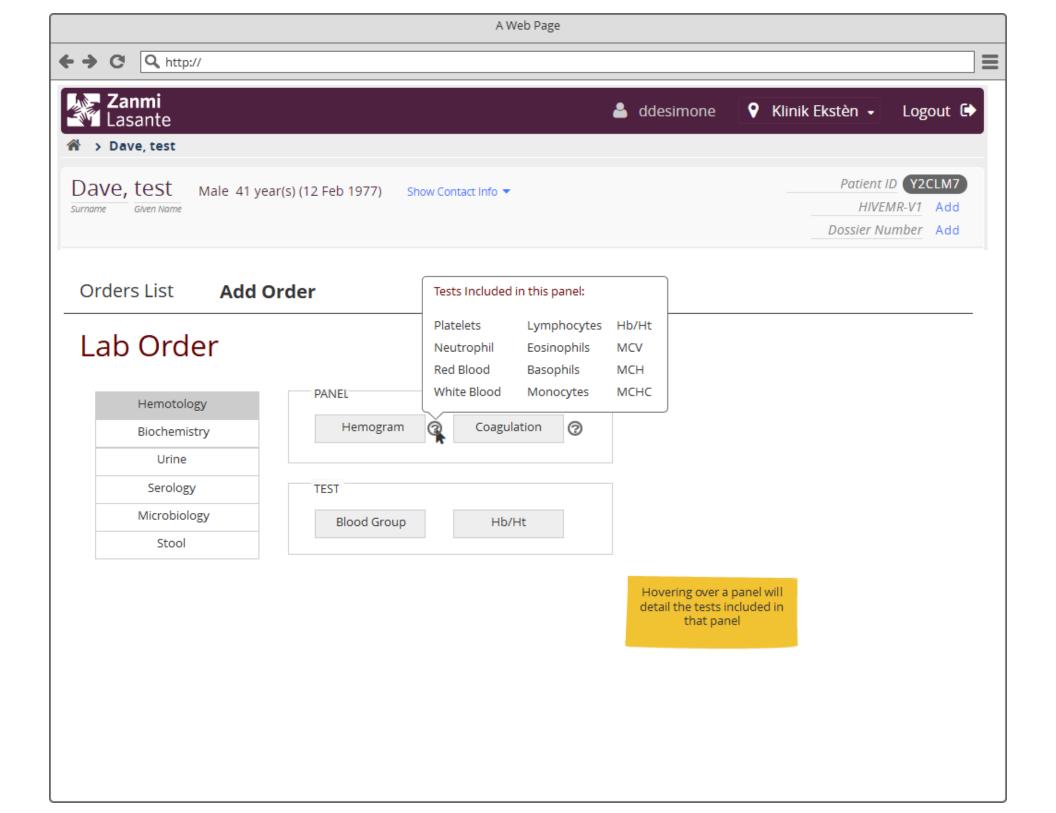

## Orders List Add Order

## Lab Order

For Lab Orders, users should be able to order individual tests or panels of tests. These should be organized into categories of tests.

Only tests that are individually orderable should be displayed.