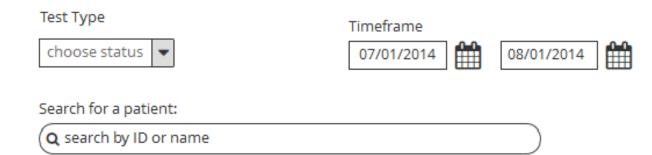

# Lab Tracking

Timeframe Test Type Status 07/01/2014 choose status choose status Search for a patient: **Q** search by ID or name

The exisiting "Lab Tracking" page, which currently only displays pathology orders, can be modified to accomodate lab orders

08/01/2014

| Patient ID | Name             | Accession # | Туре       | Status    | Request Date 🔺 | Sample Date | Result Date | Actions                    |
|------------|------------------|-------------|------------|-----------|----------------|-------------|-------------|----------------------------|
| X12W34     | Maxwell Roach    | 21345       | CD4        | Requested | 31-Oct-2014    | enter       |             | details<br>print<br>cancel |
| XY837G     | Anthony Williams | 75676       | Viral Load | Taken     | 24-Nov-2014    | 12-Nov-2014 | enter       | details<br>print<br>cancel |
| XG124F     | Elvin Jones      | 12321       | Pathology  | Reported  | 7-Nov-2014     | 8-Nov-2014  | 9-Nov-2014  | details<br>print           |
| XGF123     | Nina Simone      | 123111      | HbA1c      | Reported  | 12-Oct-2014    | 13-Oct-2014 | 19-Oct-2014 | details<br>print           |
| X4F5G6     | Arthur Blakey    | 18765       | HIV RDT    | Reported  | 13-Aug-2014    | 21-Aug-2014 | 23-Aug-2014 | details<br>print           |