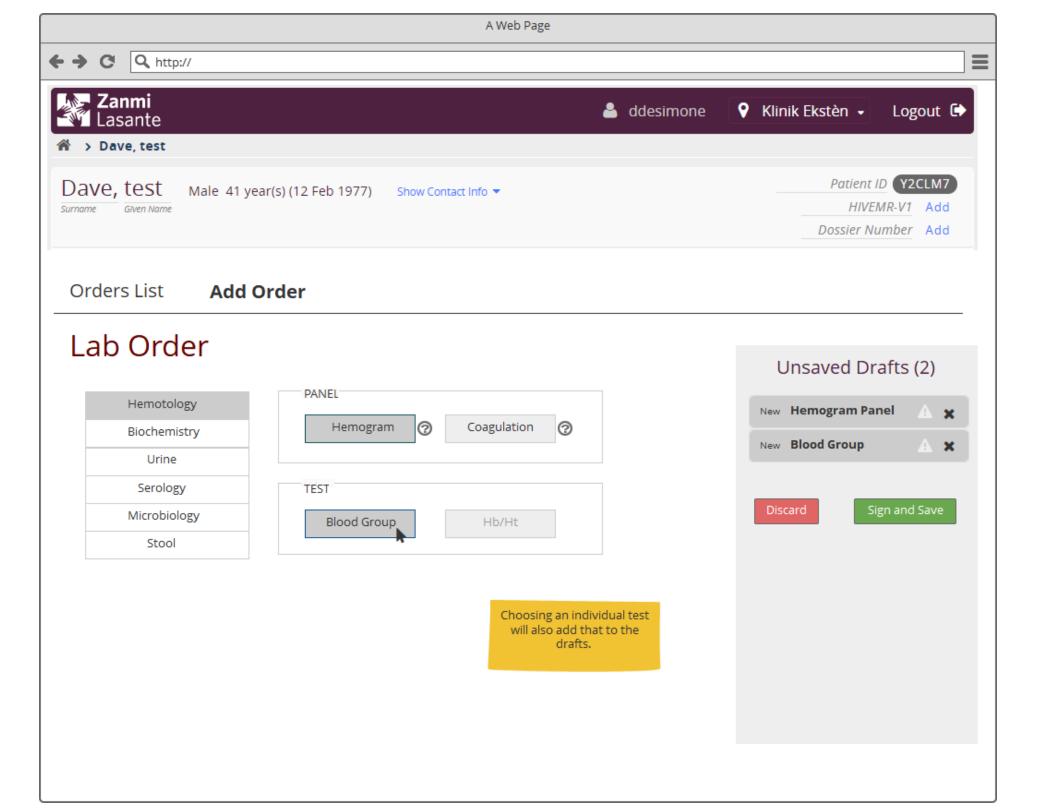

## Lab Order

For Lab Orders, users should be able to order individual tests or panels of tests. These should be organized into categories of tests.

Only tests that are individually orderable should be displayed.