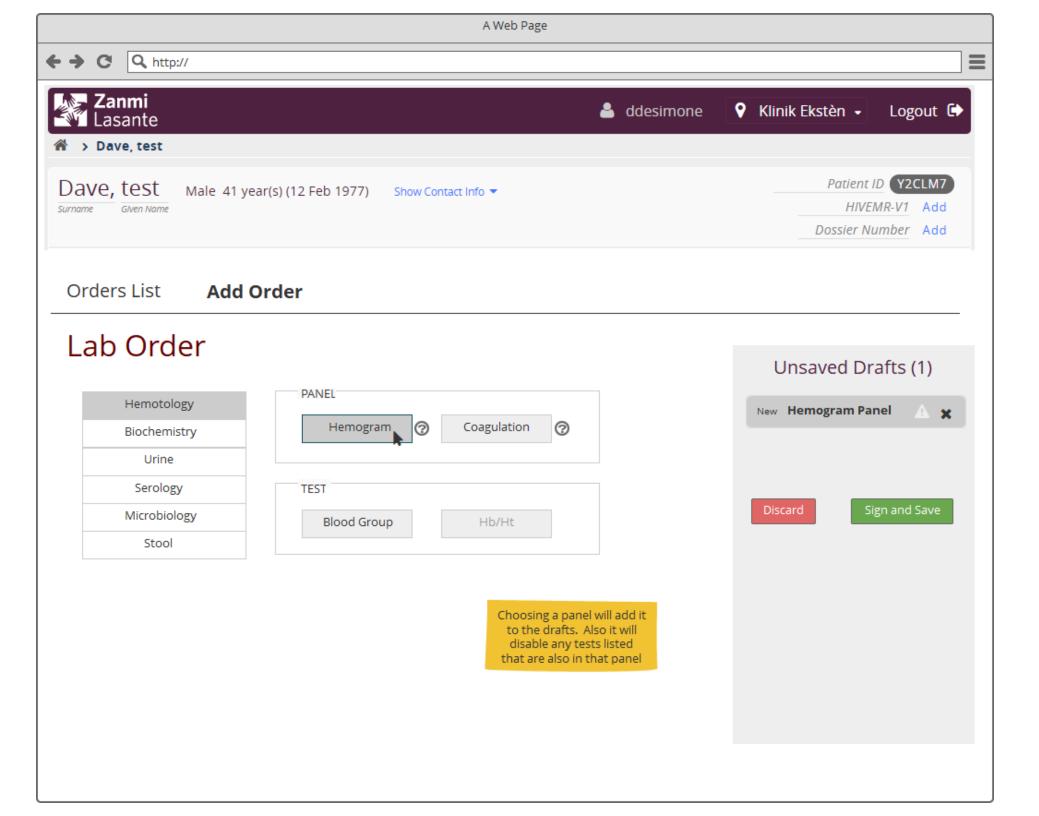

## Lab Order

For Lab Orders, users should be able to order individual tests or panels of tests. These should be organized into categories of tests.

Only tests that are individually orderable should be displayed.