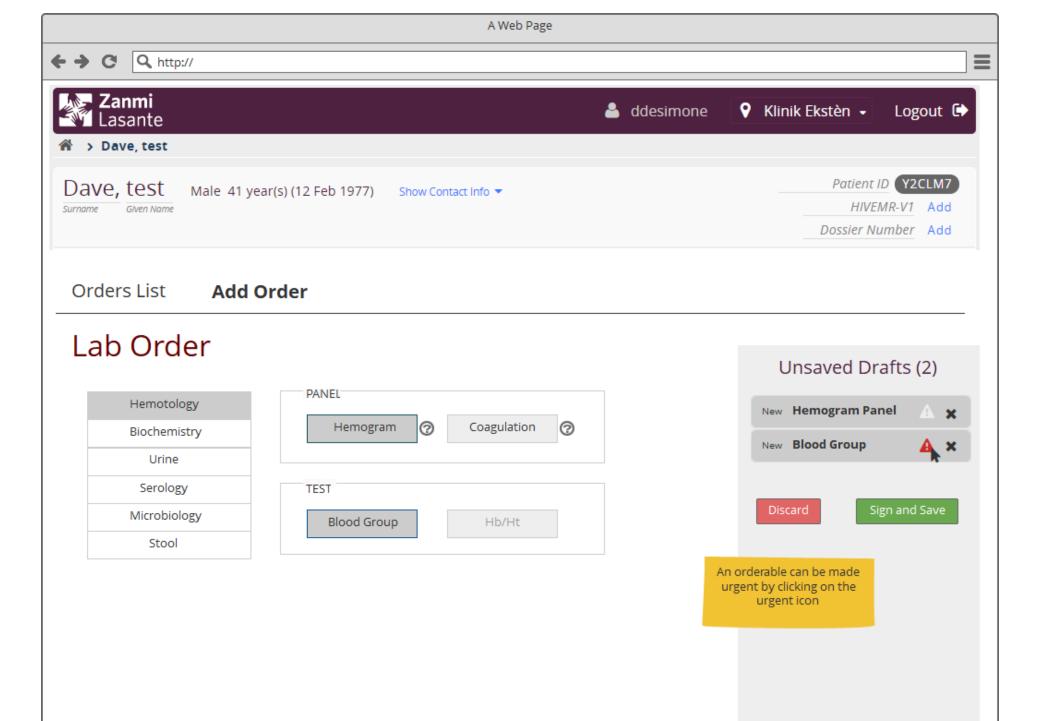

## Lab Order

For Lab Orders, users should be able to order individual tests or panels of tests. These should be organized into categories of tests.

Only tests that are individually orderable should be displayed.