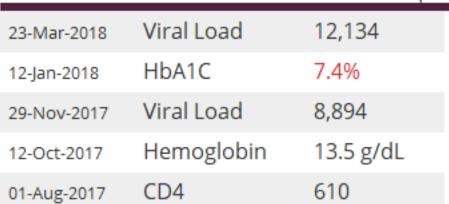

#### details

|   | 23-Mar-2018 | Viral Load | pending      |
|---|-------------|------------|--------------|
| ı | 12-Jan-2018 | HbA1C      | 7.4%         |
|   | 29-Nov-2017 | Viral Load | undetectable |
|   | 12-Oct-2017 | Hemoglobin | 13.5 g/dL    |
|   | 01-Aug-2017 | CD4        | 610          |
| 1 |             |            |              |

# ▲ LAB RESULTS

Better mockup of the widget that could appear on the patient dashboard