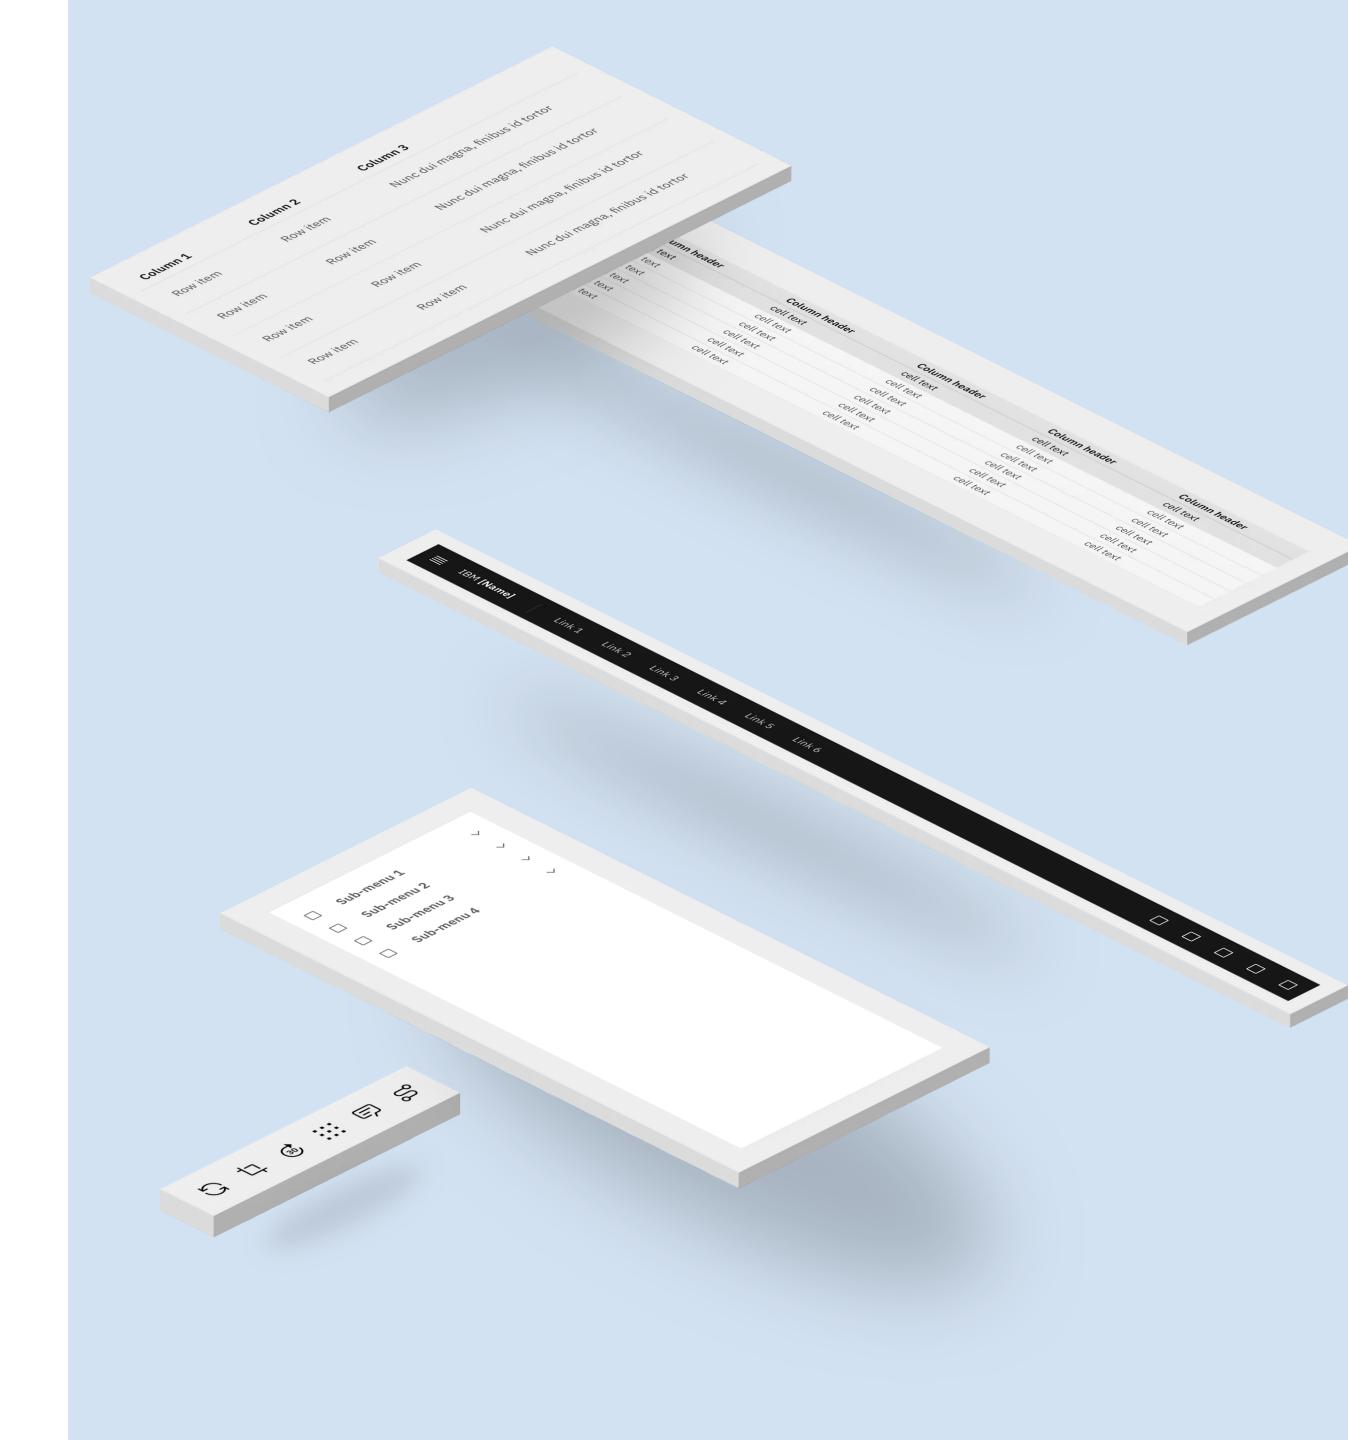

# Carbon Design

### Pros

- Atoms and molecules, easy to adapt
- Good patterns for data, not exhaustive
- Entirely open source, fonts / icons
- Easy to theme

• Looks quite plain, out of the box

Let's see some screens...

Programs