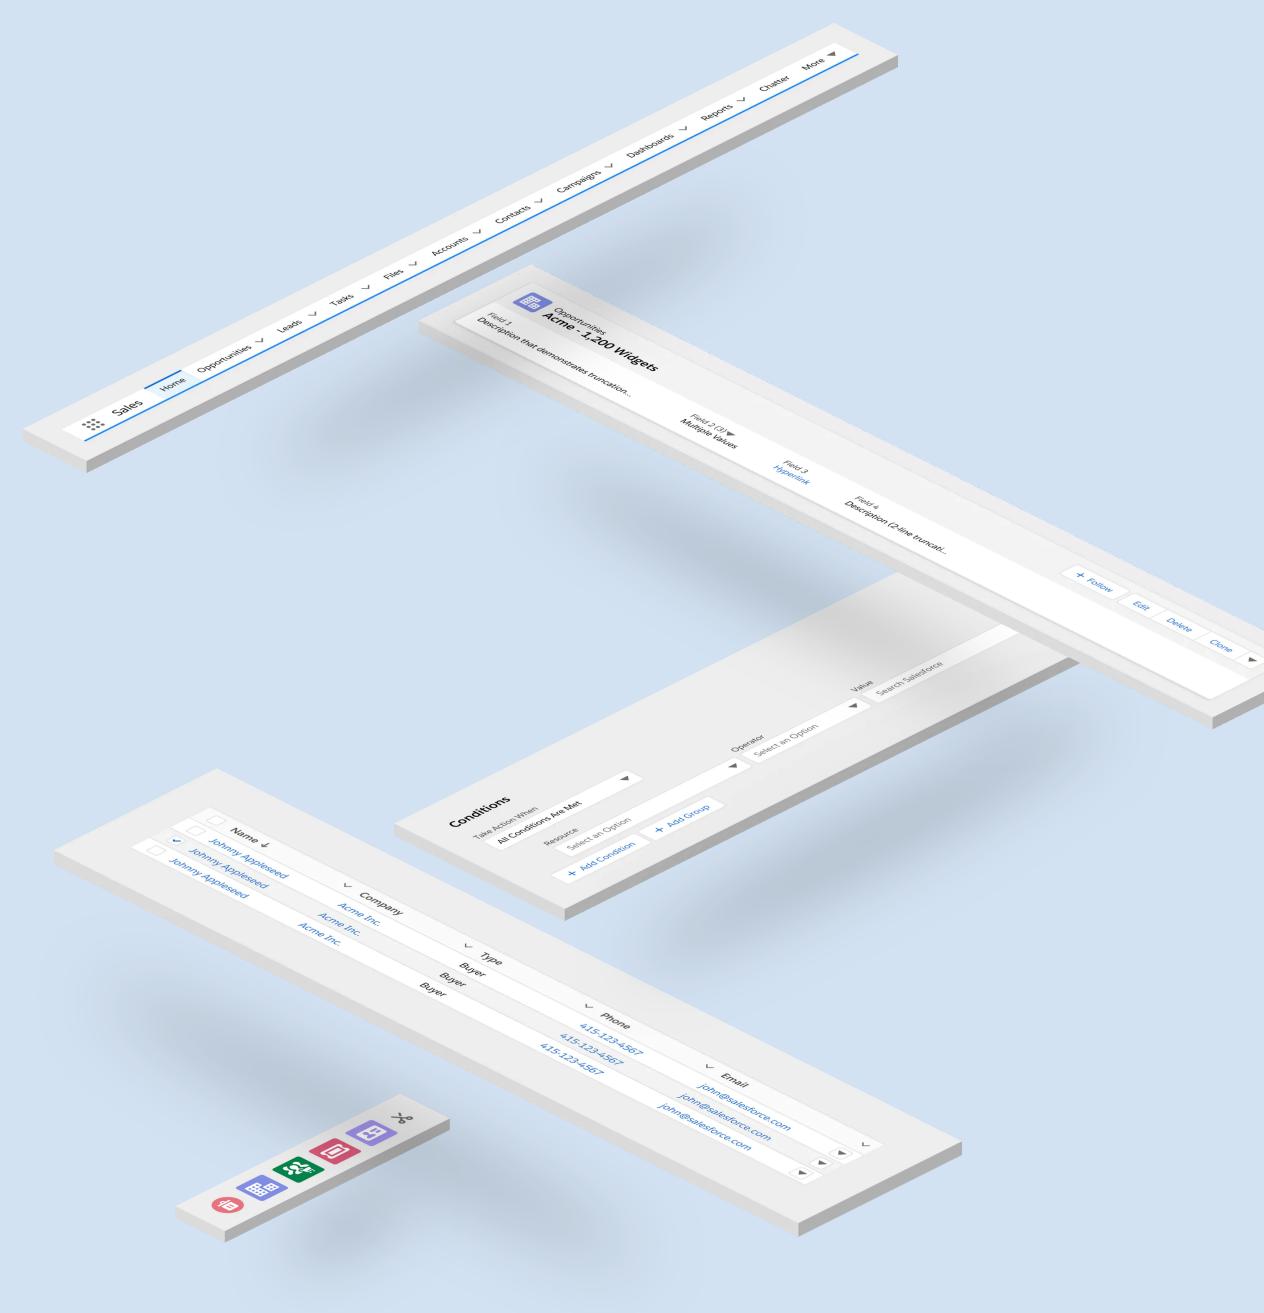

# Lightening Design Summary

## Pros

- Compact. Easy to show a lot of info at once
- Large library of components
- Already high-fidelity designs

## Cons

- Proprietary icons and font
- High-fidelity designs  $\rightarrow$  difficult to theme / appropriate
- Components are not easy to adapt, e.g. data tables

Let's see some screens...

- Global Navigation uses up a lot of space
- •••
- • •