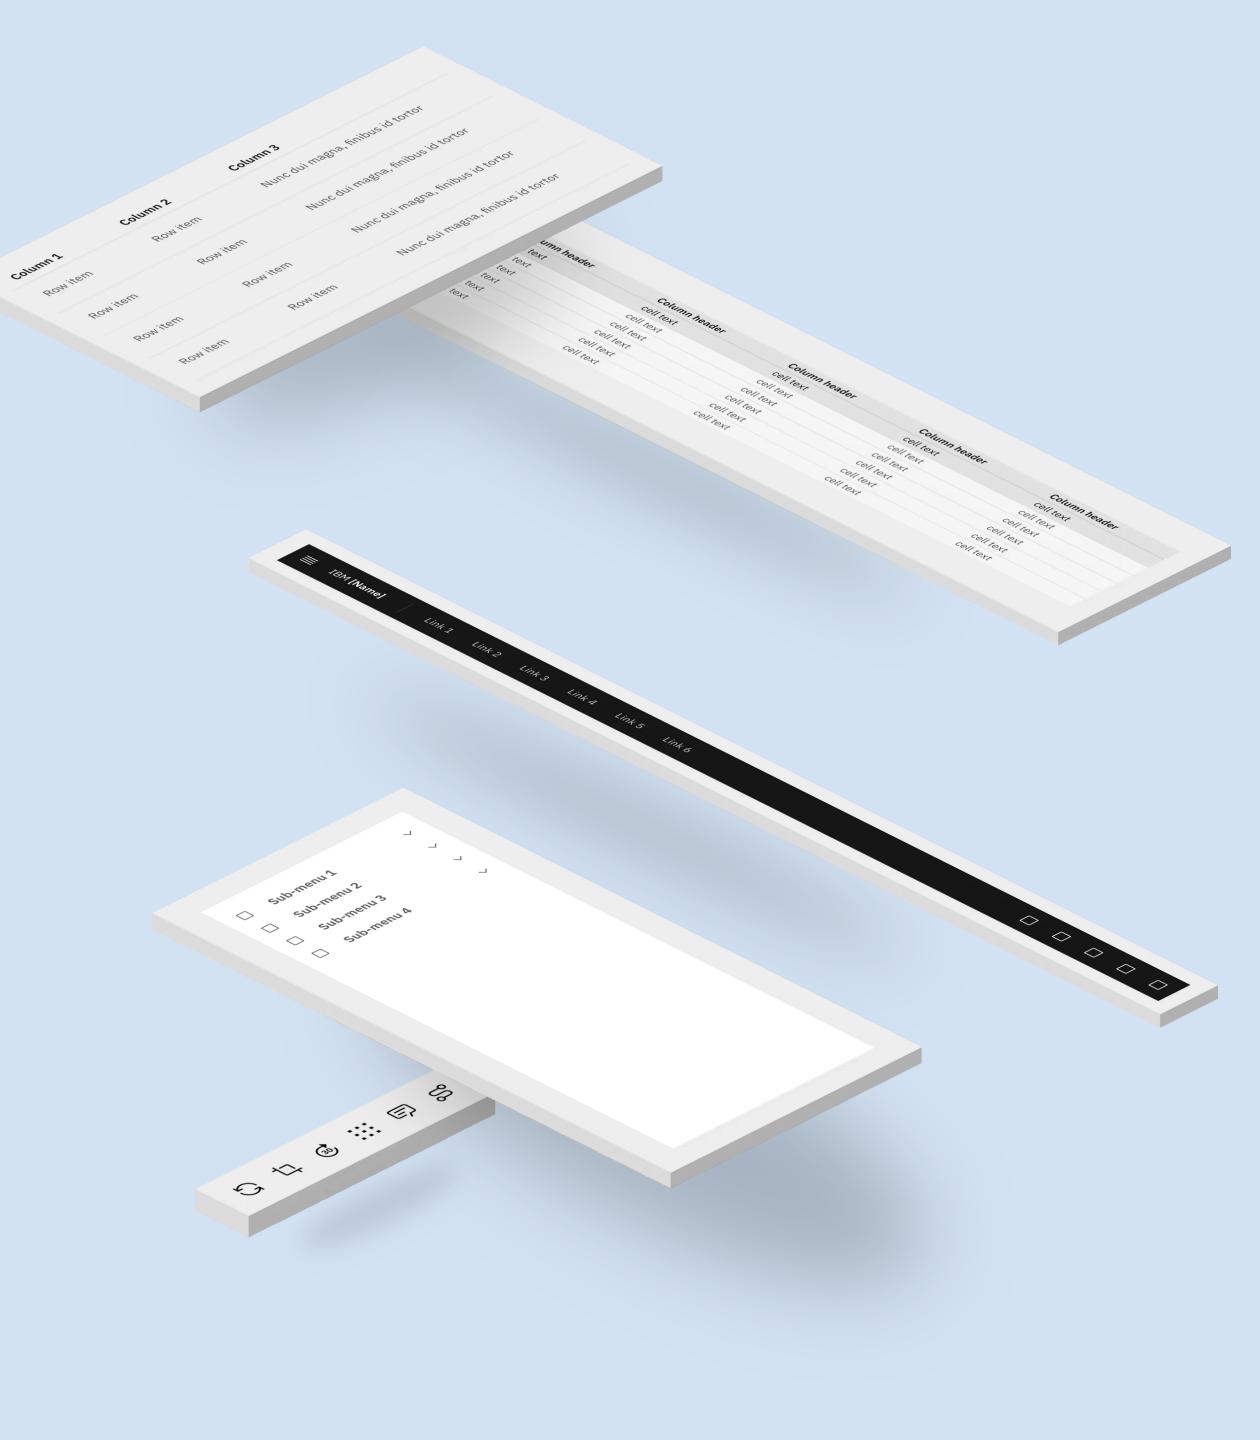

# Carbon Design

### Pros

- Atoms and molecules, easy to adapt
- Good patterns for data, not exhaustive
- Entirely open source, fonts / icons
- Easy to theme

• Looks quite plain, out of the box

Let's see some screens...

Programs