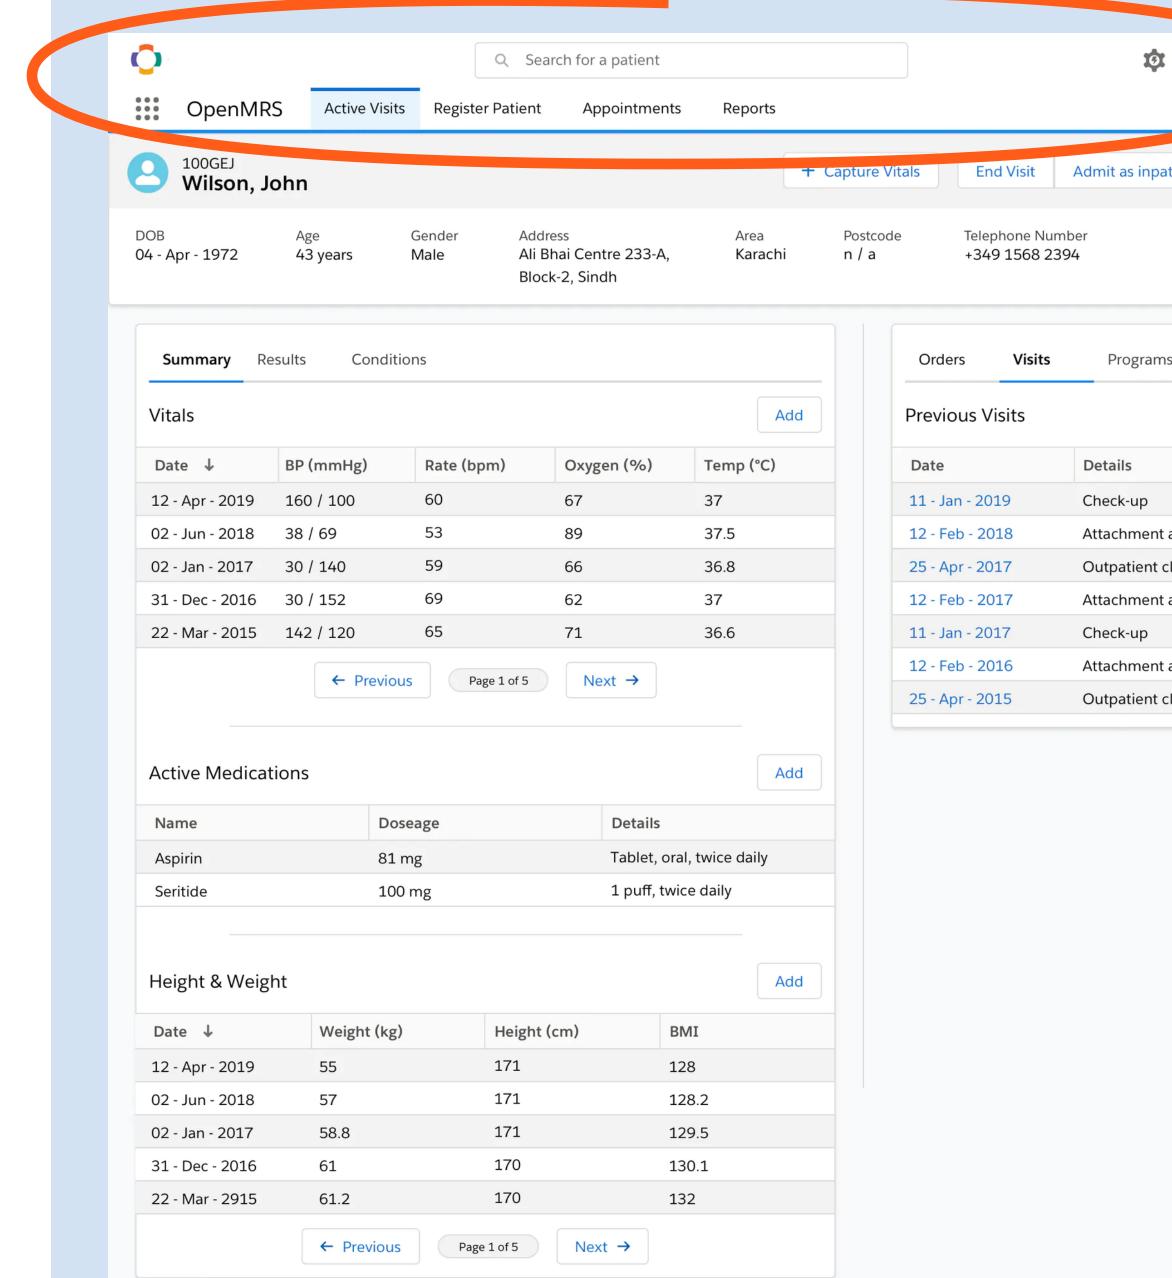

## Cons

- Proprietary icons and font
- High-fidelity designs  $\rightarrow$  difficult to theme / appropriate
- Components are not easy to adapt, e.g. data tables

Let's see some screens...

- Global Navigation uses up a lot of space
- •••
- • •

| <b>S</b> |
|----------|
|          |
|          |
|          |
| tient 🔻  |
|          |
|          |
|          |
|          |
|          |
| S        |
| >        |
| Add      |
| Add      |
|          |
|          |
|          |
| and sev  |
| linic    |
| and sev  |
|          |
| and cov  |
| and sev  |
| linic    |
|          |

- Global Navigation uses up a lot of space
- Hard to customise components
- • •

| 5                      |                 | _                     | Q Search fo                           | r a patient        |             |           |                  |              |                            |            |
|------------------------|-----------------|-----------------------|---------------------------------------|--------------------|-------------|-----------|------------------|--------------|----------------------------|------------|
| OpenMR                 | S Active Visit  | s Register            | Patient A                             | ppointments        | Repo        | rts       |                  |              |                            |            |
| 3 100GEJ<br>Wilson, J  | ohn             |                       |                                       |                    |             | + (       | Capture \        | /itals       | End Visit                  | Admit as i |
| 00B<br>14 - Apr - 1972 | Age<br>43 years | Gender<br><b>Male</b> | Address<br>Ali Bhai Ce<br>Block-2, Si | ntre 233-A,<br>ndh | Area<br>Kar | a<br>achi | Postcoo<br>n / a |              | lephone Nur<br>349 1568 23 |            |
| Summary Re             | esults Condit   | ions                  |                                       |                    |             |           |                  | Orders       | Visits                     | Prog       |
| Vitals                 |                 |                       |                                       |                    |             | Add       |                  | Previous     | Visits                     |            |
| Date ↓                 | BP (mmHg)       | Rate (bpn             | n) Oxy                                | rgen (%)           | Temp (°     | C)        |                  | Date         |                            | Details    |
| 12 - Apr - 2019        | 160 / 100       | 60                    | 67                                    |                    | 37          |           |                  | 11 - Jan - 2 | 2019                       | Check-u    |
| 02 - Jun - 2018        | 38 / 69         | 53                    | 89                                    |                    | 37.5        |           |                  | 12 - Feb -   | 2018                       | Attachm    |
| 02 - Jan - 2017        | 30 / 140        | 59                    | 66                                    |                    | 36.8        |           |                  | 25 - Apr - 2 | 201 <sup>.</sup>           | Dutpatie   |
| 31 - Dec - 2016        | 30 / 152        | 69                    | 62                                    |                    | 37          |           |                  | 12 - Feb -   | 201                        | Attachm    |
| 22 - Mar - 2015        | 142 / 120       | 65                    | 71                                    |                    | 36.6        |           |                  | 11 - Jan - 2 | 2017                       | Check-up   |
|                        | ← Previo        |                       | 1 of 5                                | Jext →             |             |           |                  | 12 - Feb -   | 2016                       | Attachm    |
|                        |                 | rage                  |                                       |                    |             |           |                  | 25 - Apr - 3 | 2015                       | Outpatie   |
| Active Medicat         | tions           |                       |                                       |                    |             | Add       |                  |              |                            |            |
| Name                   | Do              | seage                 |                                       | Details            |             |           |                  |              |                            |            |
| Aspirin                | 81              | mg                    |                                       | Tablet, oral,      | twice dai   | ly        |                  |              |                            |            |
| Seritide               |                 | D mg                  |                                       | 1 puff, twice      |             |           |                  |              |                            |            |
|                        |                 |                       |                                       |                    |             |           |                  |              |                            |            |
|                        |                 |                       |                                       |                    |             |           |                  |              |                            |            |
| Height & Weig          | ht              |                       |                                       |                    |             | Add       |                  |              |                            |            |
| Date 🕹                 | Weight (kg      | )                     | Height (cm)                           | BM                 | I           |           |                  |              |                            |            |
| 12 - Apr - 2019        | 55              |                       | 171                                   | 128                | 3           |           |                  |              |                            |            |
| 02 - Jun - 2018        | 57              |                       | 171                                   | 128                | 3.2         |           |                  |              |                            |            |
| 02 - Jan - 2017        | 58.8            |                       | 171                                   | 129                | 9.5         |           |                  |              |                            |            |
| 31 - Dec - 2016        | 61              |                       | 170                                   | 130                | ).1         |           |                  |              |                            |            |
| 22 - Mar - 2915        | 61.2            |                       | 170                                   | 132                | 2           |           |                  |              |                            |            |
|                        |                 |                       |                                       |                    |             |           |                  |              |                            |            |